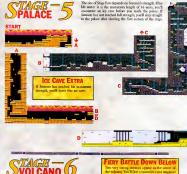

Cover 01052 Fells the Cat Preductions, Inc.

Round 2 starts off with Felix taking to the air. His Magic Bag provides a lift with the Felix Balloon and Anplane Power-Ups-You can ily above the screen an relative safety, but watch out for the carnon should

2-3

2-1

ROUND 2

Master Cylinder is the bad gay at the end of the Round. Before you reach him, you'll have to make your way to the far north. If you find an F symbol aclong the way, you on push SELECT for a free Power-Up.

and 5 is a primeral world of dinosaurs and crupting volcanos. The beasts Felix runs into can't cope with his modern Rocket Cars and Tanks. In 5-2, Felre files the ancient tkies while dodging rocks. Finally, he meets up with a pun-toting fake Felix at the end of 5-3.

below Good awing and Priver Ups som the doy ROUND

Stey neer the scellurgs to sky

ner Cyleder is beck. Yes can ha

to Sub a topedues will fry env Esh up the

## LITTLE SAMSON

The seth leg of your sourney takes place in this hot home to a huge golden dragon. Watch for molten lava.

Your climbing and jumping skilk will prove to be useful when you reach this cold the barrie

Stage Five takes place in a huge palace and ice cave. Use Kikura to avoid slipping on the frozen

Keed begins in this ancient into the dangerous falls of metropolis. The chitens this second stage, you'll

Your sourcey to destroy Ta- If you can avoid deprese

This coll palace is your final destination. Find Ta-Keed and stop his sinister schemme. Strenath and speed will be use-

You'll scale the coenty-infested Forzy Mountain in this sewith street. Swift fighting kills are necessary for survival

The third stage of your your ney takes place in this area filled with poisonous plants. Only Gamm can walk through

Once all of the members of your party have made their way to the castle of Emperor Hans, the sourcey will been in this ancient town. Senson is catable of cleanate this area without and from his partners, though there are a few offshoot passages that only K.O. can enter.

C Tabaru 1972

end of this stare, wou'll encounter a bure, fire-spating monster, Keep your distance, avoid the flames and fight away for the mouth a fire and blast a web talls m off with Surrent or Killer

The great mogition summore on and beaut \$

Smor stable rocks are few and far between m this stage, the waterfalls of Imperial Forey are difficult to cross for a character with limited jumping abilities. Guide Kikira across the first section of the falls and use either Samson or Kikira to cross the second section. You'll meet with the most success by using Kikira's ability to fly and Samson's climbing techniques.

A blue water demon leans from the last section of the fills and tosses deadly soberes. As soon as this carature appears sump across the falls to the far side of the screen, turn and toss Bells or shoot fire. You'll advance to State Three by defeatme this creature.